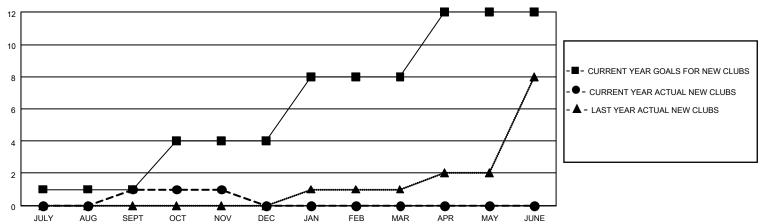

### GOALS AND ACTUAL NEW CLUBS CUMULATIVE

## District 301D2

| Clubs RESULTS FOR 2021-2022 |   |   |   | Members RESULTS FOR 2021-2022 |    |     |    |
|-----------------------------|---|---|---|-------------------------------|----|-----|----|
|                             |   |   |   |                               |    |     |    |
| JULY/AUG/SEPT               | 1 | 1 | 0 | JULY/AUG/SEPT                 | 10 | 108 | 25 |
| OCT/NOV/DEC                 | 3 | 0 | 1 | OCT/NOV/DEC                   | 10 | 24  | 23 |
| JAN/FEB/MAR                 | 4 | 0 | 0 | JAN/FEB/MAR                   | 30 | 0   | 0  |
| APR/MAY/JUNE                | 4 | 0 | 0 | APR/MAY/JUNE                  | 20 | 0   | 0  |