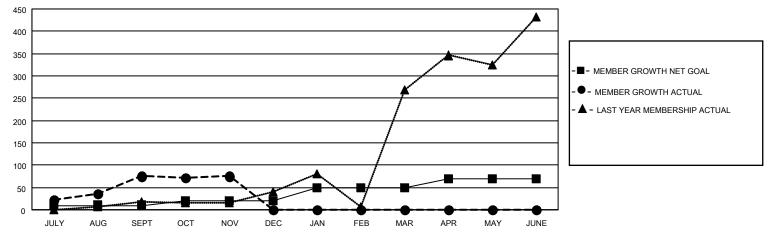

### GOALS AND ACTUAL MEMBERS CUMULATIVE

| DROPPED CLUBS: 1  |    | 22 CLUBS OF 53 ADDED 1 OR<br>MORE NEW MEMBERS | GENDER DISTRIBUTION                 |              |  |
|-------------------|----|-----------------------------------------------|-------------------------------------|--------------|--|
|                   |    | WORL NEW WEWBERG                              | MALE                                | 966 (43.45%) |  |
|                   |    |                                               | FEMALE 1,257 (56.55%)               |              |  |
| DROPPED MEMBERS   |    |                                               | NON BINARY                          | 0 (0.00%)    |  |
|                   |    |                                               | PREFER NOT TO ANSWER 0 (0.00%)      |              |  |
| DECEASED          | 9  |                                               |                                     |              |  |
| CLUB CANCELLED 13 |    | CLICK HERE FOR CUMULATIVE                     | TOTAL FAMILY UNIT MEMBERS 794       |              |  |
| OTHER             | 26 | MEMBERSHIP DATA                               |                                     |              |  |
| TOTAL 48          |    |                                               | FAMILY MEMBERS PAYING HALF DUES 508 |              |  |
|                   |    |                                               |                                     |              |  |

## District 301D2

| Clubs RESULTS FOR 2021-2022 |   |   |   | Members RESULTS FOR 2021-2022 |    |     |    |
|-----------------------------|---|---|---|-------------------------------|----|-----|----|
|                             |   |   |   |                               |    |     |    |
| JULY/AUG/SEPT               | 1 | 1 | 0 | JULY/AUG/SEPT                 | 10 | 108 | 25 |
| OCT/NOV/DEC                 | 3 | 0 | 1 | OCT/NOV/DEC                   | 10 | 24  | 23 |
| JAN/FEB/MAR                 | 4 | 0 | 0 | JAN/FEB/MAR                   | 30 | 0   | 0  |
| APR/MAY/JUNE                | 4 | 0 | 0 | APR/MAY/JUNE                  | 20 | 0   | 0  |